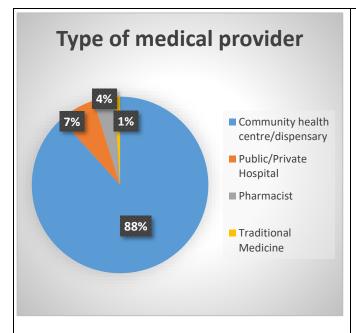

which provides comprehensive Public Health Services. Four health centers and one polyclinic serve all five sub-areas. St. Theresa's Hospital is a CHAG facility that also serves as the municipal hospital. With the implementation of the CHPs concept to improve access to health care services, the municipal area now operates thirteen (13) CHPS compounds.

Within the project affected communities, most people (88.0%) rely on community health centres/dispensaries for healthcare. Other healthcare facilities include public/private hospitals (used by 7.0%), pharmacies (used by 4.0%) and traditional medicine (used by 1%).

Reasons for selecting a healthcare provider was largely distance, followed by effectiveness/trust in the service provided, cost and religious or traditional beliefs (Figure 3-9).





Figure 3-9: Types and reasons for selecting medical service providers

#### 3.9 Utilities and services

## *3.9.1 Energy*

The municipality's energy supply is a major source of concern as only 27.0% of the population is connected to the national grid with 41.0% using kerosene as their primary source of energy for lighting. Firewood and charcoal remain the primary sources of energy for cooking, further depleting the vegetation. As a result, there is a need to extend electricity to underserved communities and ensure district-wide access to LPG..

#### 3.9.2 Water Supply

Boreholes account for 72.1% of the municipality's drinking water supply, followed by pipe borne outside dwellings (9.8%), 6.7% from pipe-borne inside dwelling and 4.5% from public taps/stand pipes. Majority of rural hous