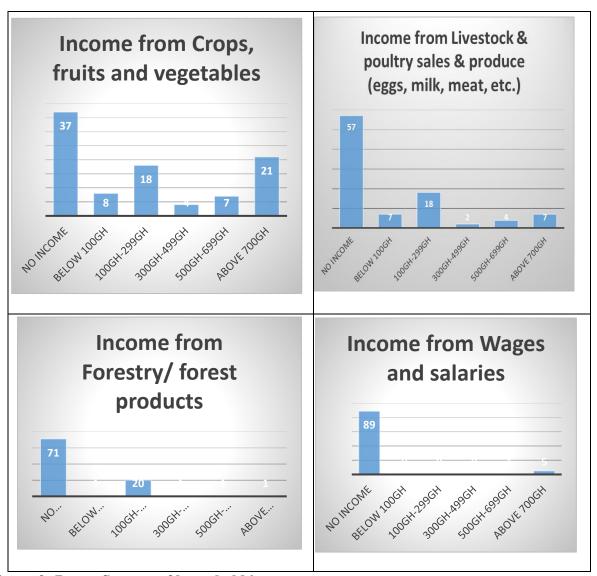

Thirteen (13) vulnerable persons were identified. Six (6) were persons with disability such as difficulty in walking (50.0%), visually challenged (33.0%) and severe memory loss (17.0%). For the elderly, seven (7) were identified as vulnerable. However, of particular interest is the economic vulnerability of households. Most households were found to live below the international poverty line of USD 1.90/day i.e. about GHC 400 per month.