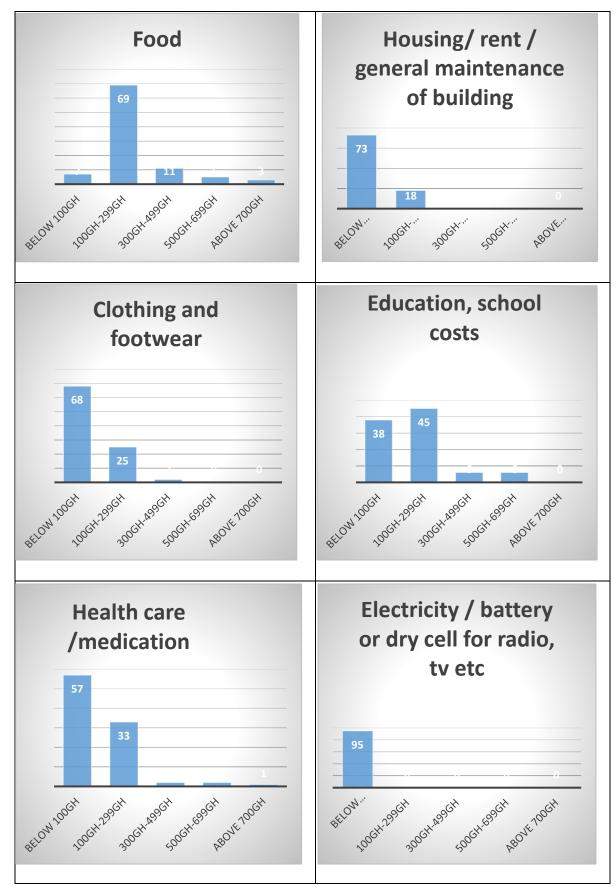

Thirteen (13) vulnerable persons were identified. Six (6) were persons with disability such as difficulty in walking (50.0%), visually challenged (33.0%) and severe memory loss (17.0%). For the elderly, seven (7) were identified as vulnerable. However, of particular interest is the economic vulnerability of households. Most households were found to live below the international poverty line of USD 1.90/day i.e. about GHC 400 per month.