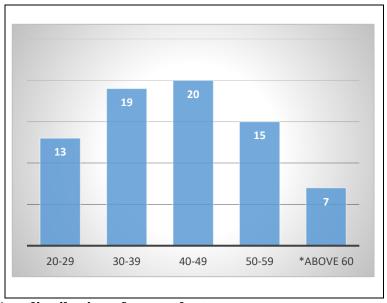

The municipality has a slightly higher female than male population. Similarly, of the PAPs interviewed, 46.0% were males and 54.0% females. Most (66.3%) of the respondents indicated that they are currently married, with 28.4% never married, 2.2% having lost their spouses and 3.1% divorced.