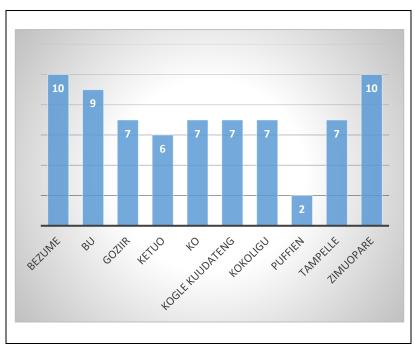

| 9                      |
| Goziir          | 9                   | 7                      |
| Ketuo           | 9                   | 6                      |
| Ко              | 9                   | 7                      |
| Kogle kuudateng | 9                   | 7                      |
| Kokoligu        | 9                   | 7                      |
| Puffien         | 4                   | 2                      |
| Tampelle        | 10                  | 9                      |
| Zimuopare       | 12                  | 10                     |

| Community | Households Surveyed | Households<br>Affected |
|-----------|---------------------|------------------------|
| Total     | 95                  | 74                     |

Source: Household Survey, June 2022, SAL Consult



Figure 3-1: Project affected households

#### 3.3 Demographics

## 3.3.1 Population

The municipality, according to the 2021 Population and Housing Census, has a total population of 51,328 comprising 25,577 (49.8%) males and 25,751 (50.2%) females. This is about 5.7% and 0.2% of the regional and national population respectively. The population density is 132.8 persons per sqkm with a total of 9,864 households and a household size of 5.0 persons per household which is lower than the regional average of 5.2.

The total population of the project communities is about 10,450 made up of 40.1% males and 59.9% females. Tampelle community recorded the highest population of 2,000 with Kogle kuudateng community recording the least population of 450 as stated below (Table 3-3).

Table 3-3: Proportio