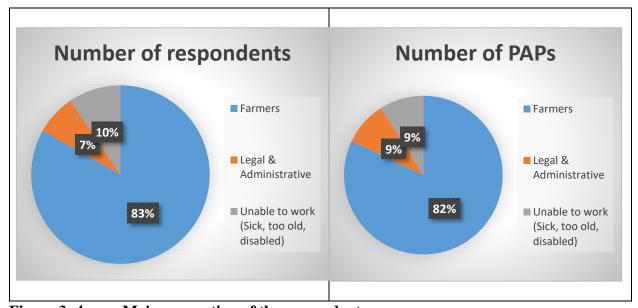

Agriculture is the primary occupation and engages about 78.3% of the population. Other occupations include craft and related trade (9.6%) and service and sales (4.1%). Consistent with the trend at the municipality level, over 80.0% of respondents and PAPs were engaged in crop farming as their main source of livelihood.