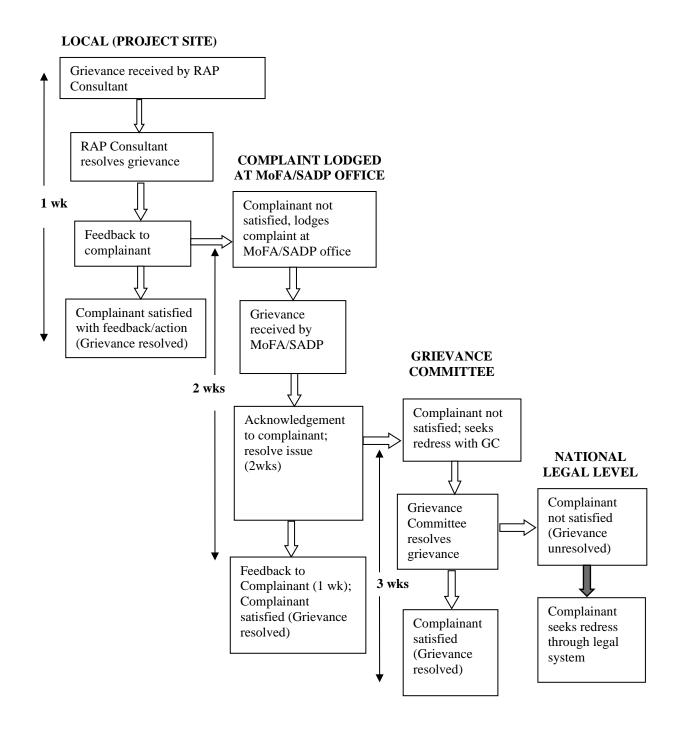

#### 0.5 Grievance Redress Mechanism

Grievance redress mechanism (GRM) is the instruments, methods, and processes by which a resolution to a grievance is sought and provided. The objective of the Grievance Redress Mechanism (GRM) is to provide an effective, transparent and timely system that would give aggrieved persons redress and avoid litigation, minimize bad publicity, avoid/minimize delays in execution of the project, and ensure sustainability of the Project. The GRM will provide all persons and groups affected by the project activities with avenues through which they can express their concerns and receive the needed corrective actions in an appropriate and timely manner.

The proposed GRM will consist of a three-tier resolution arrangement as follows:

- Local (project site) level, to be handled by the RAP Consultant in consultation with relevant parties e.g. MoFA District Office, SADP PCU to keep parties informed of all grievances, the management and resolution thereof at this level;
- Grievance Committee Level (Grievance committee to include Metropolitan, Municipal District Assembly representatives, PAP representatives from the affected community and other key stakeholders such as Land Valuation Division as and when appropriate); and
- National legal level (i.e., if the above three levels fail, the complainant is free to seek redress from the court of law).