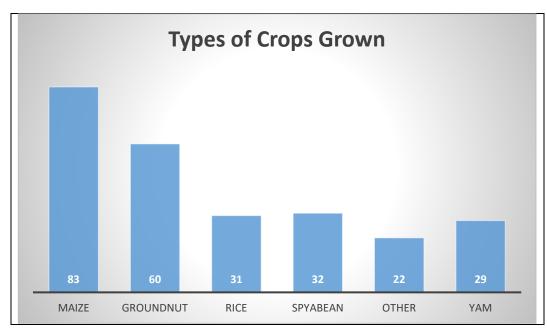

Agriculture is the primary occupation and engages about 78.3% of the population. Other occupations include craft and related trade (9.6%) and service and sales (4.1%). Consistent with the trend at the municipality level, over 80.0% of respondents and PAPs were engaged in crop farming as their main source of livelihood.